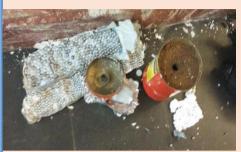

#### помните!

САМОДЕЛЬНЫЕ ВЗРЫВНЫЕ УСТРОЙСТВА В ПОВСЕДНЕВНОЙ ЖИЗНИ НЕ БРОСАЮТСЯ В ГЛАЗА – ОНИ ПОХОЖИ НА САМЫЕ ОБЫЧНЫЕ БЫТОВЫЕ ПРЕДМЕТЫ: СУМКИ, ПАКЕТЫ, КОРОБКИ, ИГРУШКИ, БАНКИ ИЗ-ПОД ПИВА, ПАКЕТЫ ИЗ-ПОД СОКА, СОТОВЫЕ ТЕЛЕФОНЫ, ОГНЕТУШИТЕЛИ И Т.П.

## В случае обнаружения подозрительного предмета:

- 1. Ни в коем случае на обследуйте его, не пытайтесь заглянуть внутрь, не трогайте, не передвигайте обнаруженный предмет это может привести к его взрыву.
- 2. Максимально быстро сообщите об обнаруженном подозрительном предмете в полицию, водителю или машинисту транспорта, в котором Вы едете.