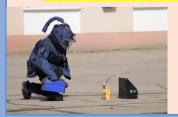

# Ликвидировать взрывное устройство будут профессионалы!

Вы должны лишь выполнить свой гражданский долг: немедленно сообщить об опасной находке в полицию!

Номера вызова экстренных оперативных служб.