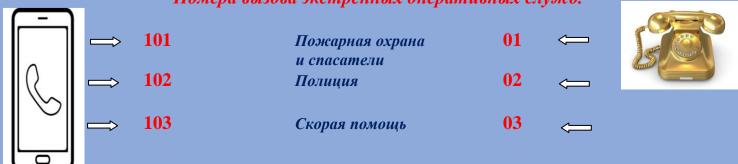

# Ликвидировать взрывное устройство будут профессионалы!

Вы должны лишь выполнить свой гражданский долг: немедленно сообщить об опасной находке в полицию!

Номера вызова экстренных оперативных служб.